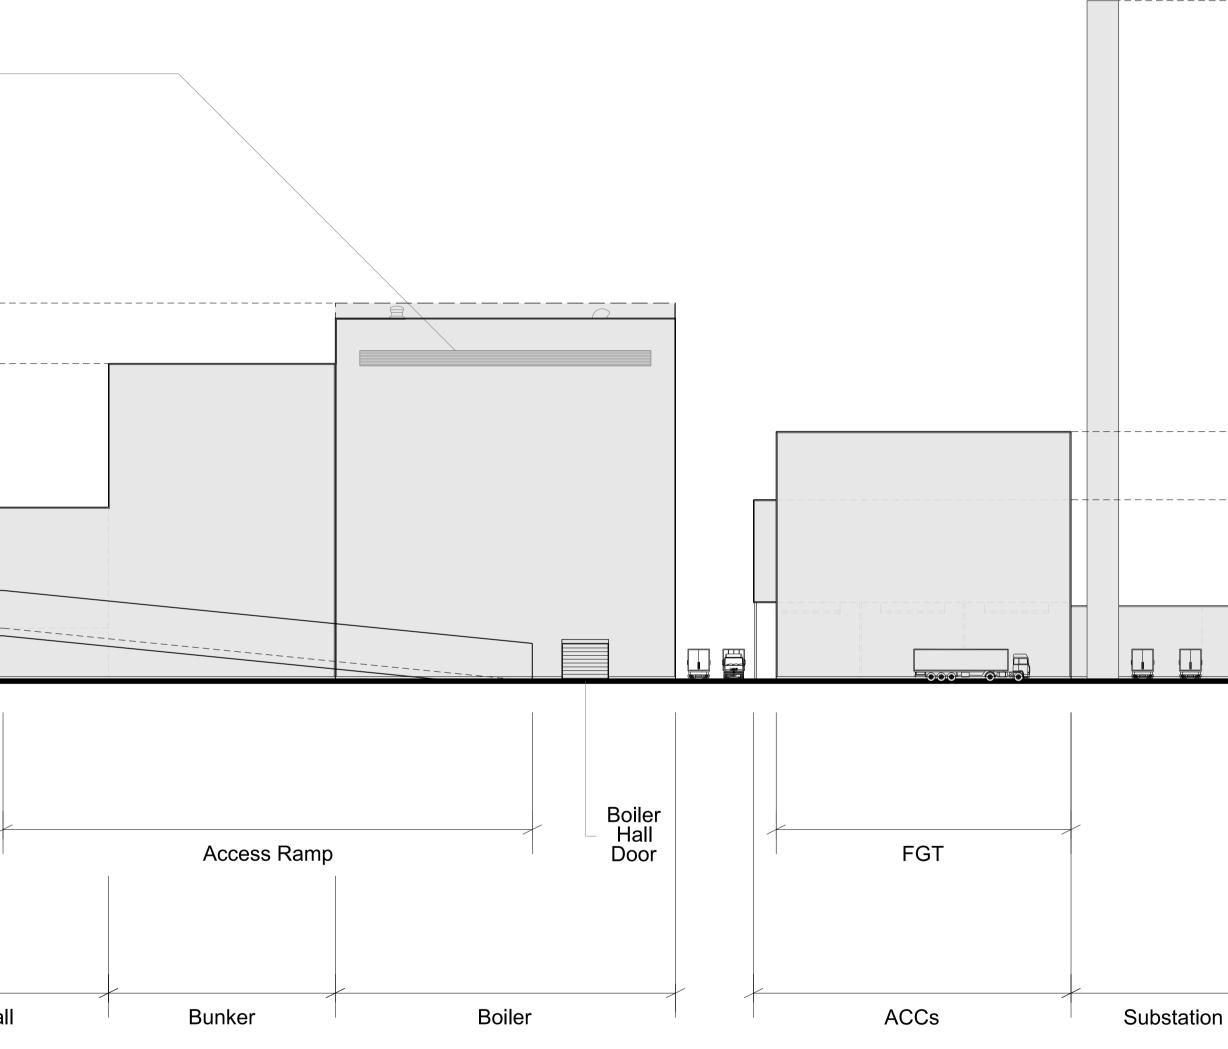

| Louvers –                                                                                                                                                                                                                                                                                                                           |               |                    |                                                         |                         |
|-------------------------------------------------------------------------------------------------------------------------------------------------------------------------------------------------------------------------------------------------------------------------------------------------------------------------------------|---------------|--------------------|---------------------------------------------------------|-------------------------|
| Boiler House F                                                                                                                                                                                                                                                                                                                      | Parapet       |                    |                                                         |                         |
| Bunker Parapa                                                                                                                                                                                                                                                                                                                       | <b>⊁t</b><br> |                    |                                                         |                         |
| <ul> <li>Tipping Hall Part</li> <li>Stores and Uti</li> </ul>                                                                                                                                                                                                                                                                       |               |                    | <ul> <li>✓ Opening Top</li> <li>✓ Screen Top</li> </ul> |                         |
| Tipping Hall Floor                                                                                                                                                                                                                                                                                                                  |               |                    |                                                         |                         |
|                                                                                                                                                                                                                                                                                                                                     |               | Stores & Utilities |                                                         | Tipping<br>Hall<br>Door |
|                                                                                                                                                                                                                                                                                                                                     |               |                    |                                                         | Tipping Ha              |
|                                                                                                                                                                                                                                                                                                                                     |               |                    |                                                         |                         |
| North Elevation                                                                                                                                                                                                                                                                                                                     |               |                    |                                                         |                         |
| <ol> <li>NOTE</li> <li>THIS DRAWING IS COPYRIGHT GSDA LTD.</li> <li>THE CONTRACTOR MUST NOT SCALE FROM THE DRAWING<br/>ALL DIMENSIONS TO BE TAKEN FROM DIMENSION STRINGS.</li> <li>WHERE ANY DISCREPANCIES ARE FOUND BETWEEN<br/>DIMENSIONS THESE MUST BE BROUGHT TO THE ATTENTION<br/>OF THE ARCHITECTS FOR RESOLUTION.</li> </ol> |               |                    |                                                         |                         |

 WHERE DISCREPANCIES EXIST BETWEEN REFERENCE OR ASSEMBLY DRAWINGS & DETAIL DRAWINGS, THE LATTER TAKE PREFERENCE.

| PROJECT              | PROJECT |                        |         | K3 & WKN DCO |  |  |  |
|----------------------|---------|------------------------|---------|--------------|--|--|--|
| DRAWING              | No      | rth Elevation - Illu   | strativ | DOCUN        |  |  |  |
| STATUS               | SUBM    | IISSION                |         |              |  |  |  |
| 1:500@A<br>SCALE     | 1       | September 2019<br>DATE |         |              |  |  |  |
| 1353 SK2<br>DWG. NO. | 02      | -<br>REVISION          |         |              |  |  |  |